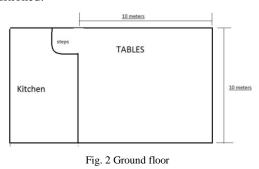

# A. Layout

The shop is two-storied rectangular shaped coffee bar. The length of the ground floor being 15 meters, where 5 meters of the length is specified for the cooking purpose. The second floor excluding the area for staircase has a length of 12 meters, and covered with a sloppy roof made of canvas sheets. The width of both the floors are maintained to be 10 meters. The height of the ground floor being 3 meters. The kitchen equally divided for snacks section and the coffee machines. A store room is dedicated at the backyard. The store is centrally air conditioned.