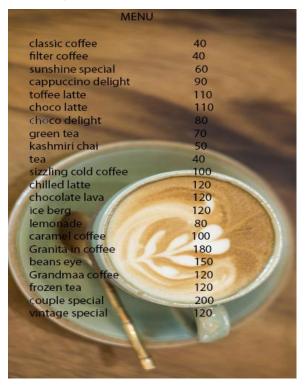

## VI. CAFÉ MENU

The below menu shows a list of various items served at our café. Apart from coffee, we also make smoothies, cakes and quick bites. The price for the items in the menu is exclusive of CGST (Central goods and service tax) and SGST (State goods and service tax).