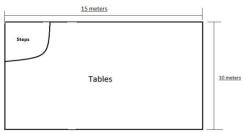

# A. Layout

The shop is two-storied rectangular shaped coffee bar. The length of the ground floor being 15 meters, where 5 meters of the length is specified for the cooking purpose. The second floor excluding the area for staircase has a length of 12 meters, and covered with a sloppy roof made of canvas sheets. The width of both the floors are maintained to be 10 meters. The height of the ground floor being 3 meters. The kitchen equally divided for snacks section and the coffee machines. A store room is dedicated at the backyard. The store is centrally air conditioned.

Fig. 3 First floor