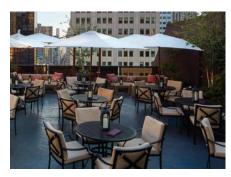

#### B. Interior Design

The interior is the most attractive part of the coffee shop. A lot of care is taken and different artistic styles are used to design the same. The top floor is an open roof top and is typically designed for couples.

Fig. 4 Ground floor – tables

Fig. 5 First floor - tables

In the ground floor we have the photos of different coffee making styles like making of filter coffee to the American gourmet coffee in a way of travelling of coffee from east to west on one side and on the other being benefits of having a cup of coffee.

Fig. 5 Wall Decors