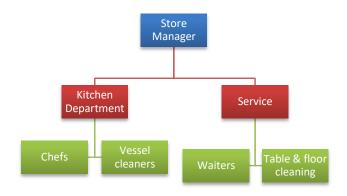

#### VII. STAFFING AND DEPARTMENTATION

Pictorial representation of various departments in one of the branches of our coffee shop is given below:

## A. Store Manager

Each branch of our café is under the charge of a manager who ensures proper functioning of the shop. The manager is responsible for the overall performance of his branch. The availability of goods required for each of the department is checked by the manager. And he must give orders to suppliers whenever necessary. He must ensure proper functioning of his branch by considering the opinions of his sub-ordinates. It is essential that the manager has a good level of experience in finance management as he also takes care of the billing and accounts section.

Number of managers to be hired per branch = 1

## B. Kitchen Department

1) Chefs: The chef must have vast knowledge about international coffee varieties. It is preferable that he has hands-on experience on machines like expresso making machine, smoothie maker and oven used in coffee shops.

Number of chefs to be hired per branch = 3

2) Vessel Cleaners: They must be able to handle the dishwashing equipment. Vessel cleaners are responsible for maintaining a clean cooking environment so that the dishes prepared are hygienic.

Number of vessel cleaners to be hired per branch = 2

#### C. Service

1) Waiters: The waiters have to be friendly to the customers and very patient. They must have basic knowledge about the items on the menu. This helps to earn a good name from the customers.

Number of waiters to be hired per branch = 4

2) Tables and floor cleaners: They must maintain clean environment within the shop. They have to clean the

respective table after a customer leaves. Floors, doors and walls must also be cleaned on a daily basis.

Number of table & floor cleaners to be hired per branch = 3