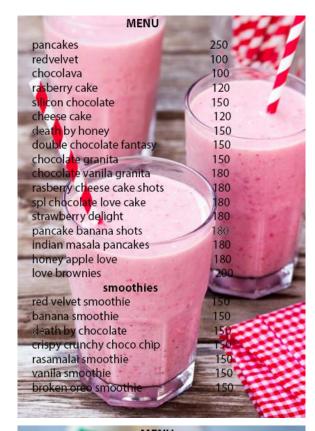

## VI. CAFÉ MENU

The below menu shows a list of various items served at our café. Apart from coffee, we also make smoothies, cakes and quick bites. The price for the items in the menu is exclusive of CGST (Central goods and service tax) and SGST (State goods and service tax).